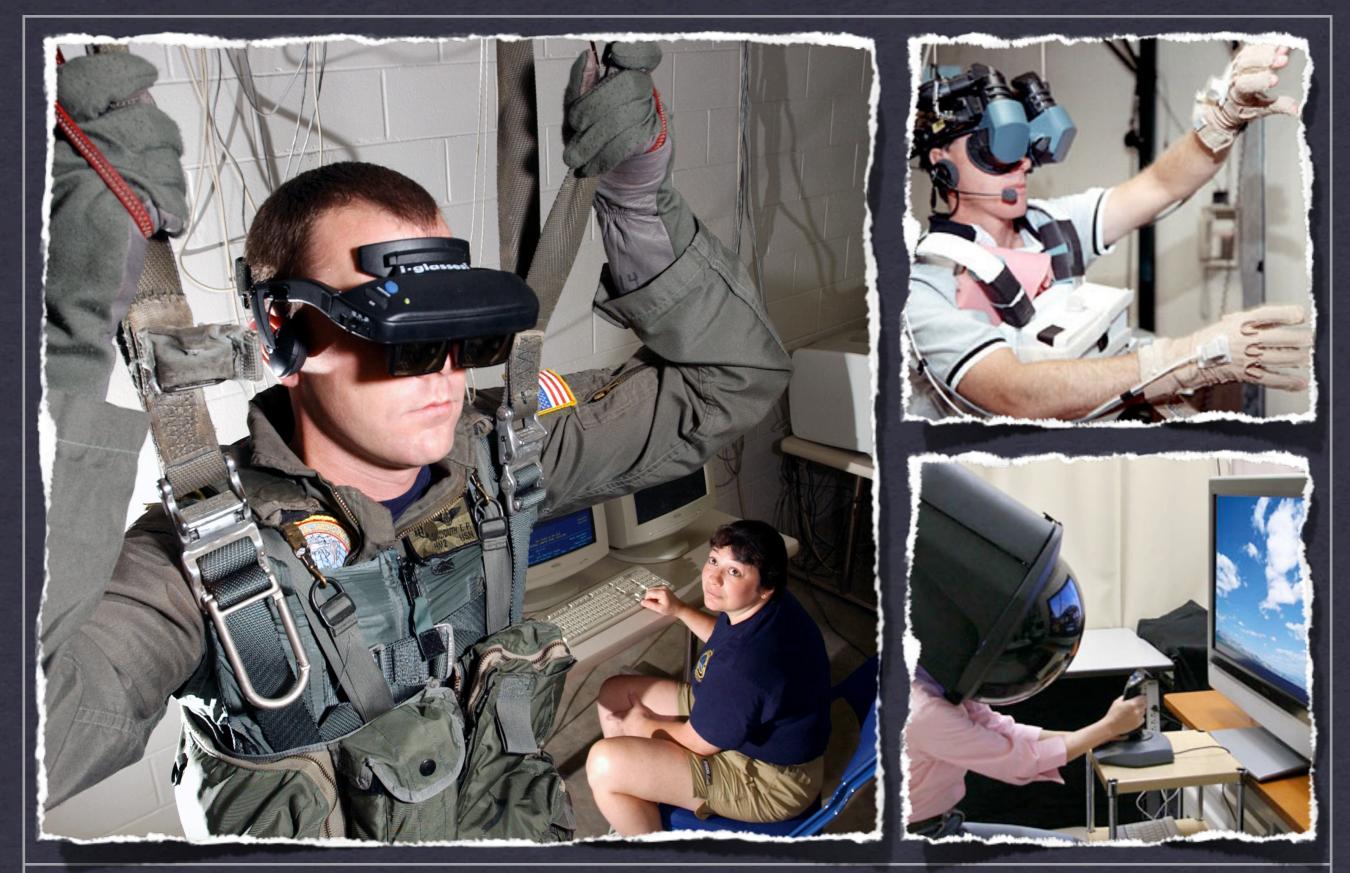

# Virtual reality:

**"THE COMPUTER-GENERATED SIMULATION OF A THREE-DIMENSIONAL IMAGE OR ENVIRONMENT** THAT CAN BE INTERACTED WITH IN A SEEMINGLY **REAL OR PHYSICAL WAY BY A PERSON USING** SPECIAL ELECTRONIC EQUIPMENT, SUCH AS A HELMET WITH A SCREEN INSIDE OR GLOVES **FITTED WITH SENSORS"** 

## **"VIRTUAL REALITY"** THINK PEOPLE WEARING FUNNY HEADGEAR