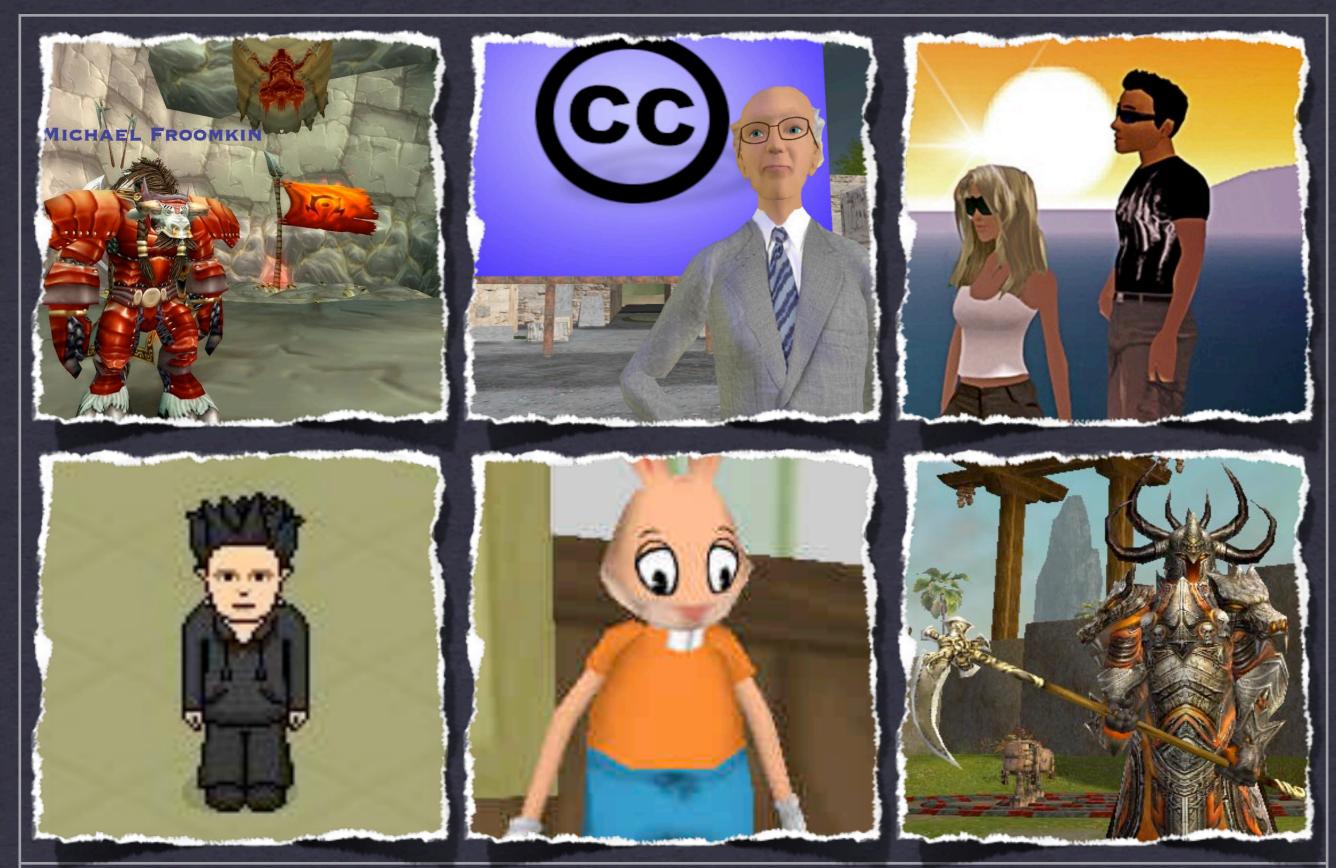

## **PERSISTENT** *WORLD OF WARCRAFT* IS STILL "THERE" EVEN IF YOU'RE NOT LOGGED IN

**AVATARS** AVATARS IN VARIOUS VIRTUAL WORLDS (TOP CENTER: JUDGE RICHARD POSNER)