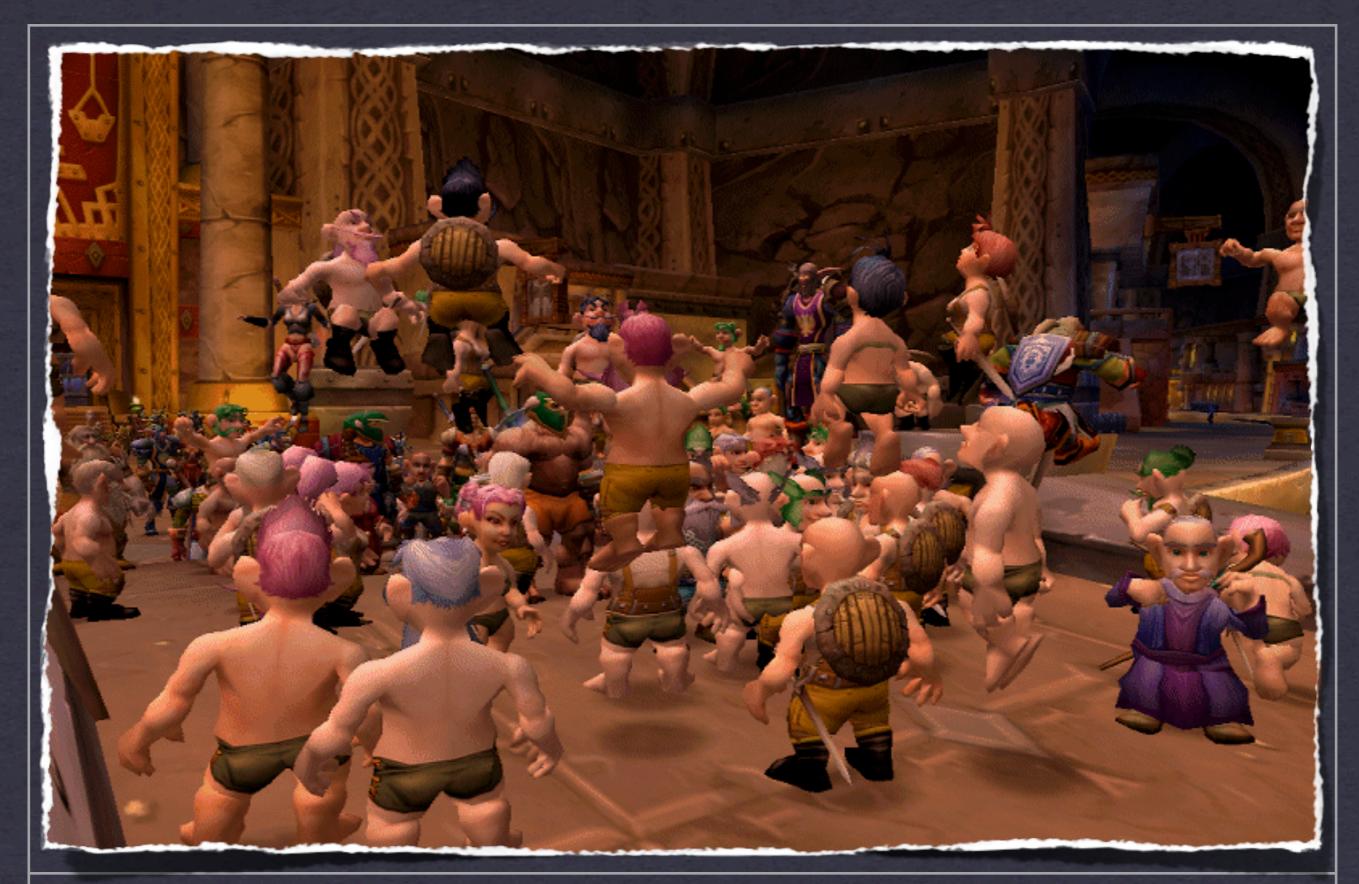

#### 3) DISRUPTIONS AND PROTESTS ARE COMMON "NAKED DWARF" PROTEST MARCH IN WORLD OF WARCRAFT

POLITICAL PROTEST PROTEST AGAINST LE PEN IN SECOND LIFE