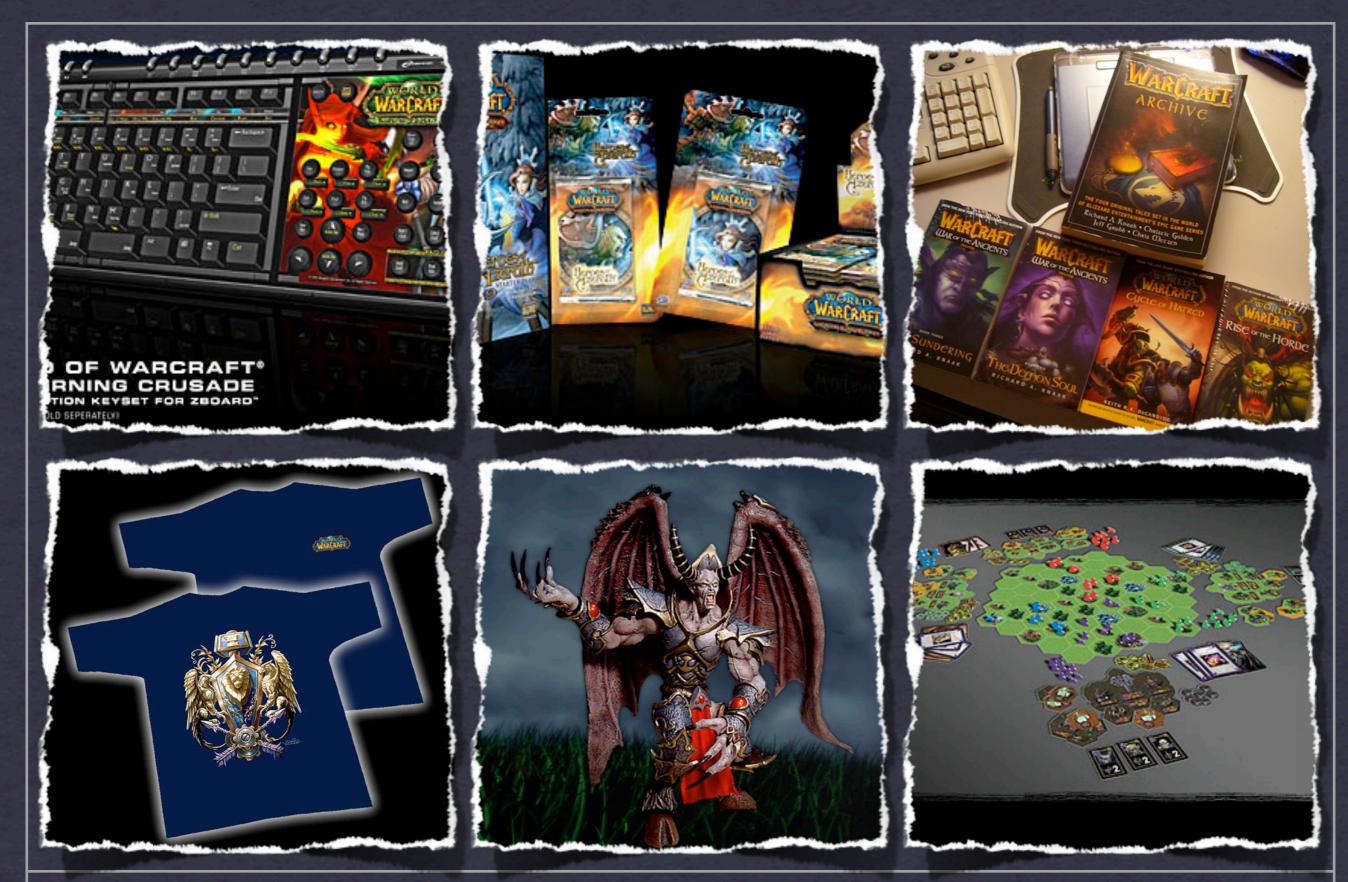

#### 1A) SELLING SUBSCRIPTIONS TO CONSUMERS WORLD OF WARCRAFT HAS MORE THAN 8,000,000 SUBSCRIBERS AT \$15/MONTH

**1B) SELLING ANCILLARY MERCHANDISE** *WORLD OF WARCRAFT* LICENSED CLOTHING, NOVELS, FIGURES, ETC.