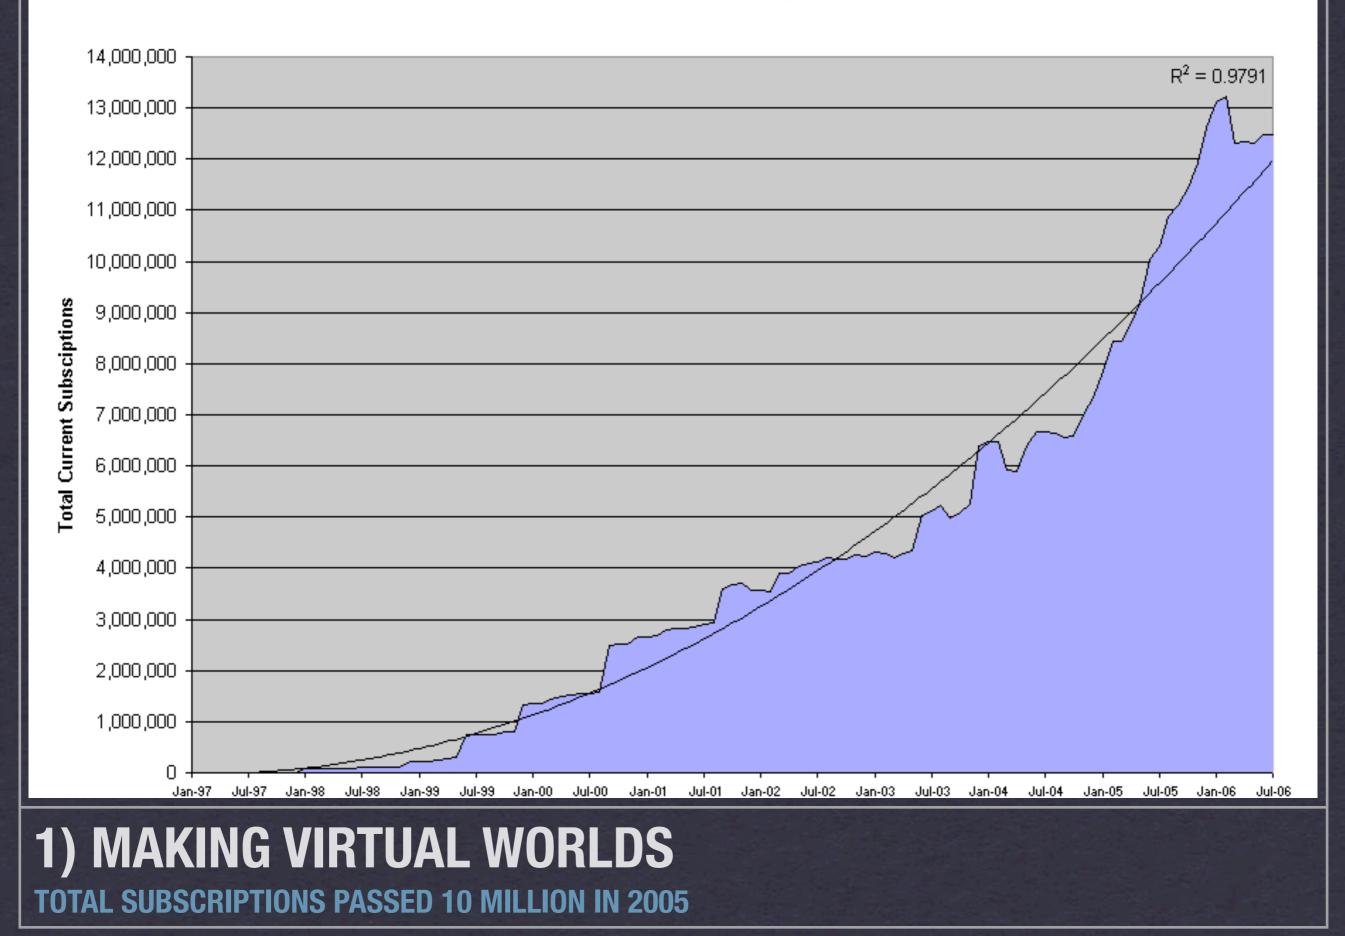

#### Total MMOG Active Subscriptions

#### MMOG Active Subscriptions 21.0 120,000+