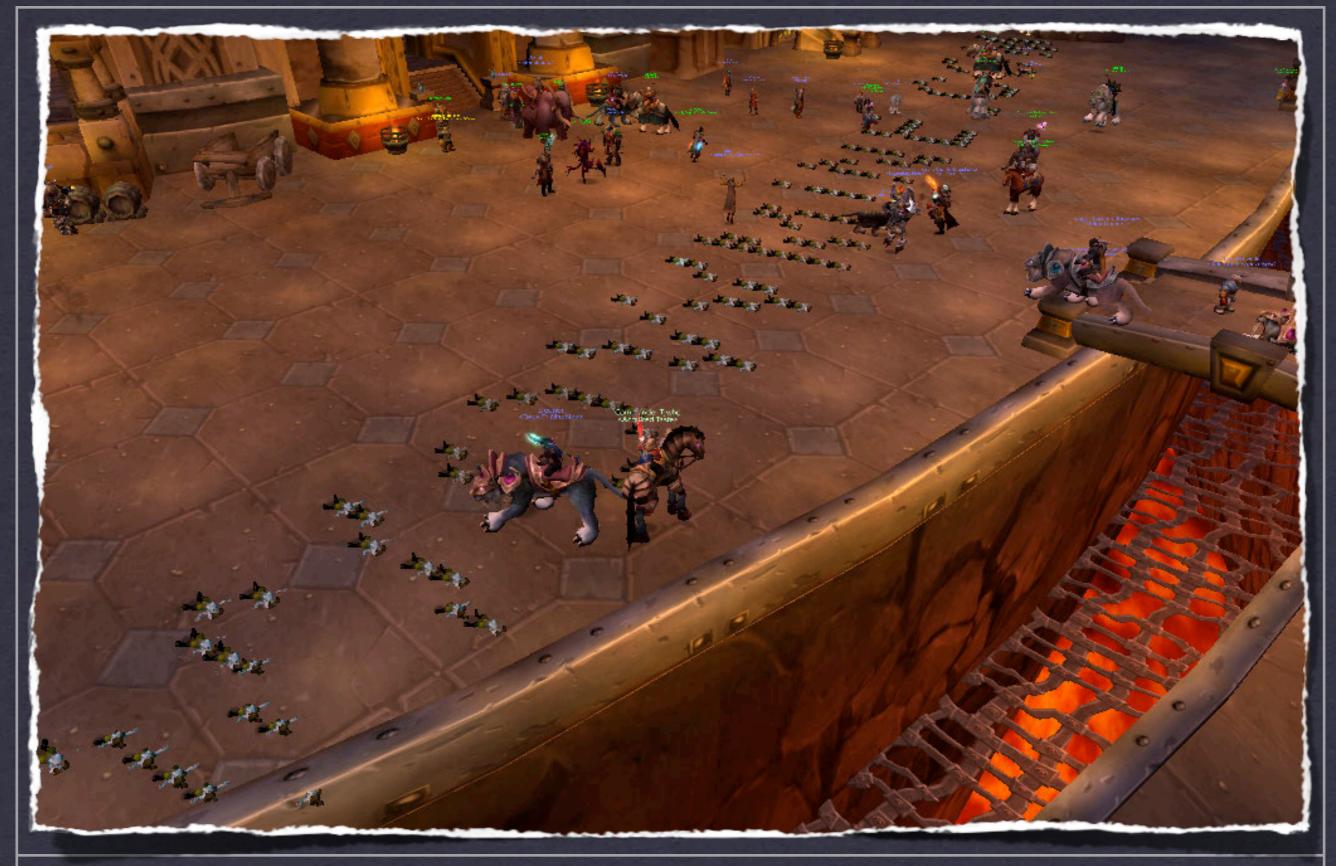

#### 3) DISRUPTIONS AND PROTESTS ARE COMMON "NAKED DWARF" PROTEST MARCH IN WORLD OF WARCRAFT

POLITICAL PROTEST PROTEST AGAINST LE PEN IN SECOND LIFE