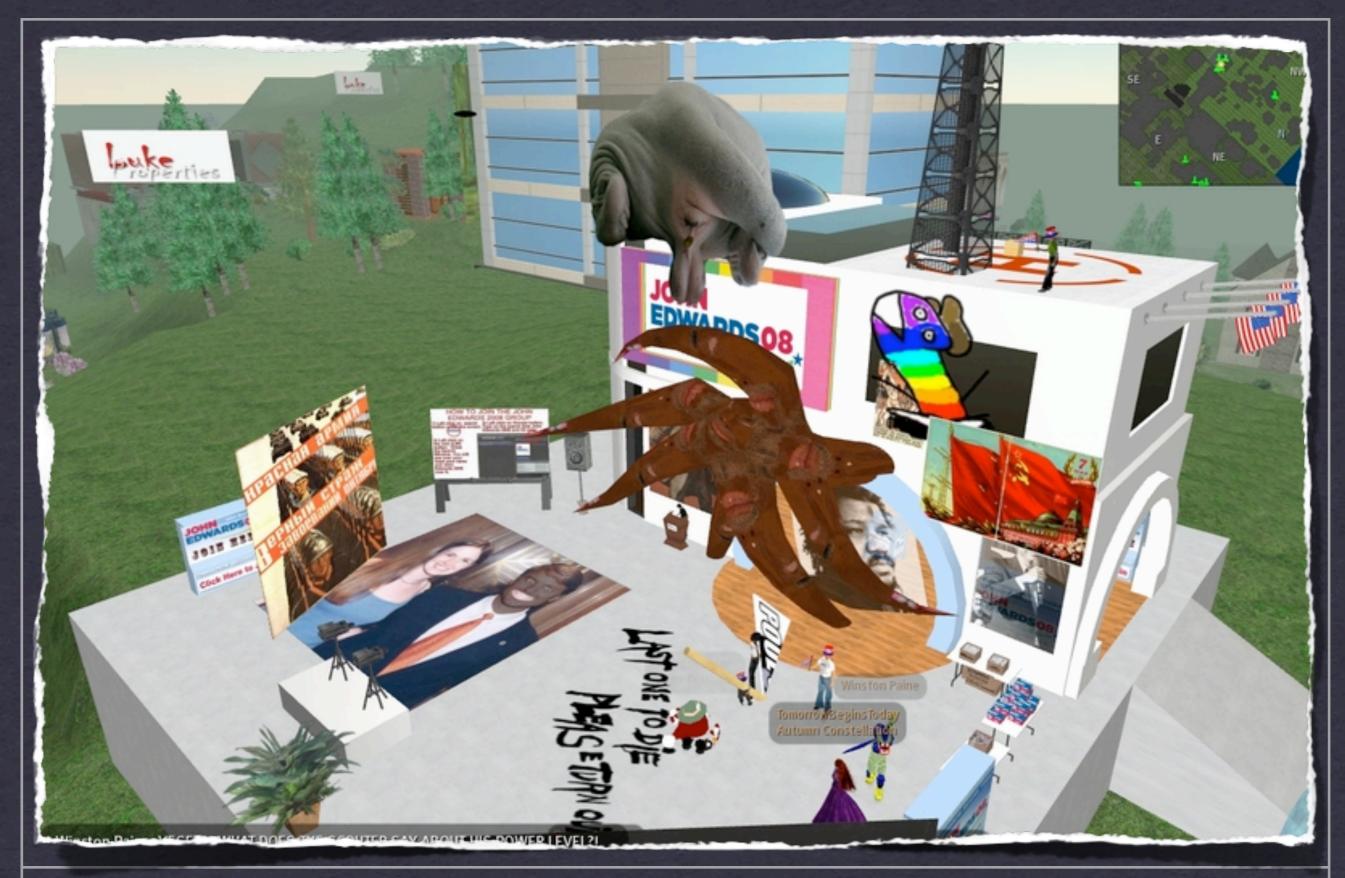

## **VANDALISM IS FREQUENT**

JOHN EDWARDS'S SECOND LIFE HEADQUARTERS DEFACED BY VANDALS