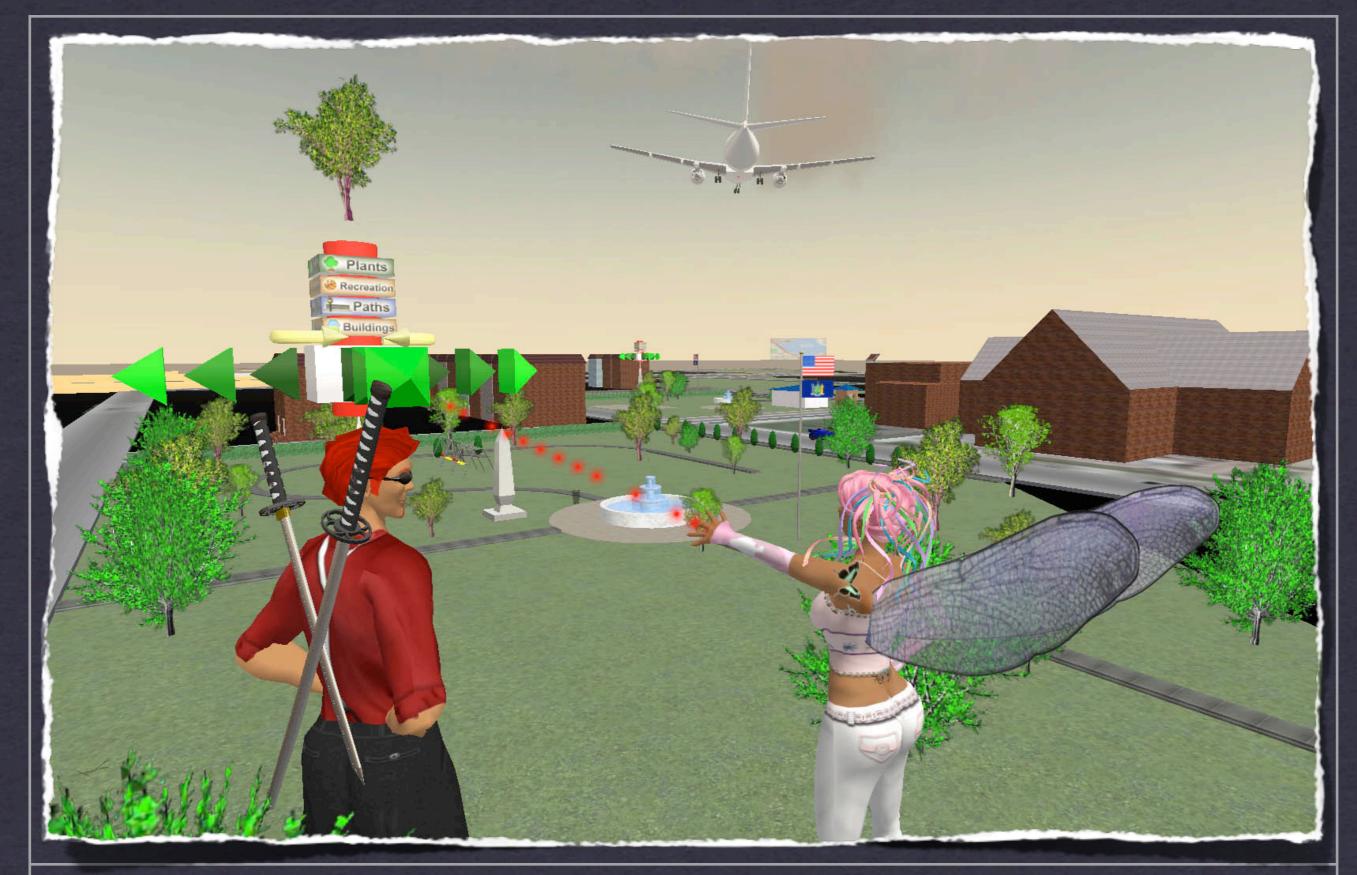

#### **CIVIC (EXPERIMENTAL)** NYLS'S "DEMOCRACY ISLAND" IN SECOND LIFE USED TO PLAN A PARK LAYOUT