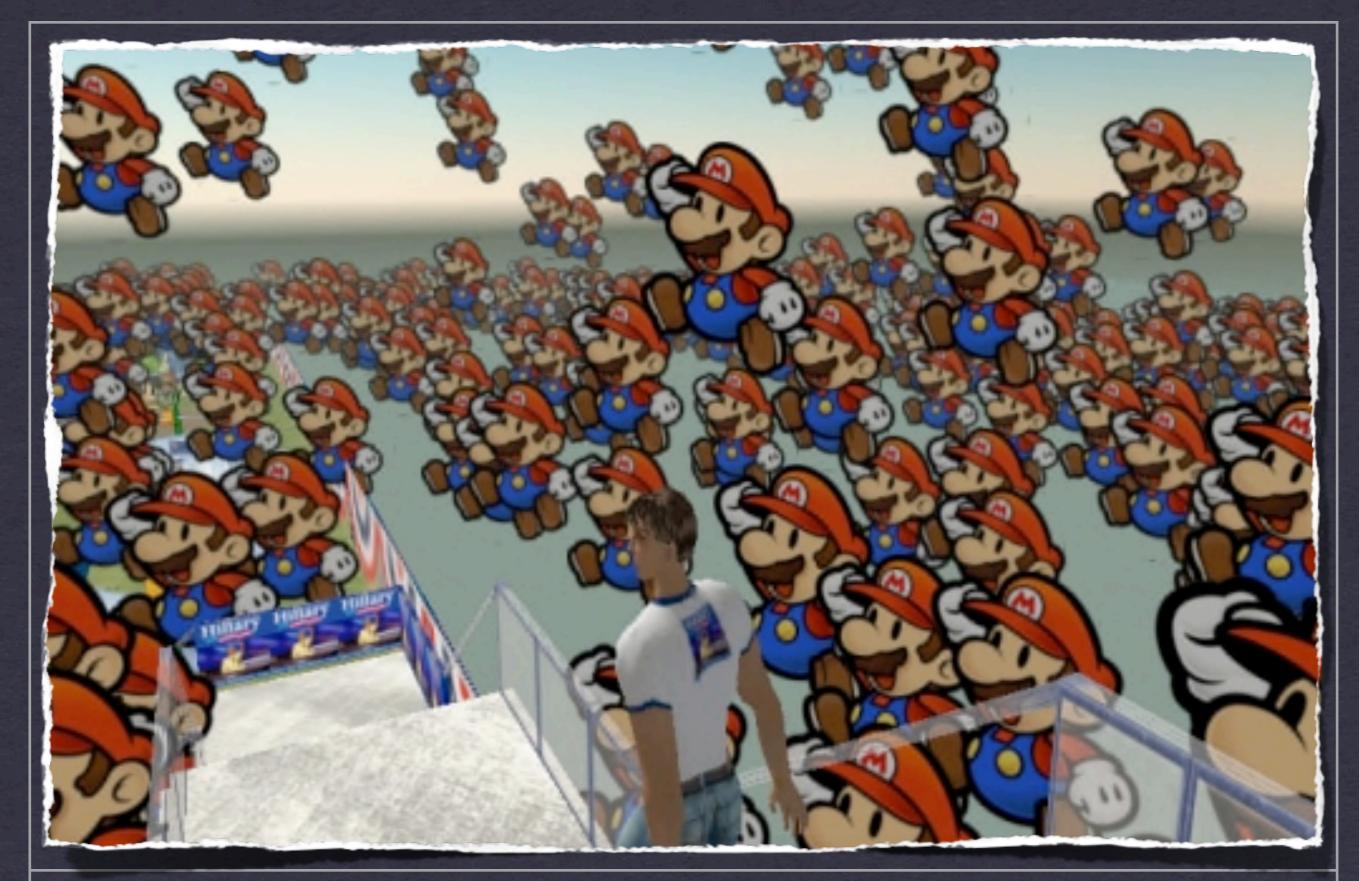

#### VIRTUAL PROTESTS CAN BE HIGHLY DISRUPTIVE HILLARY CLINTON'S SECOND LIFE HEADQUARTERS OVERRUN BY PAPER MARIOS