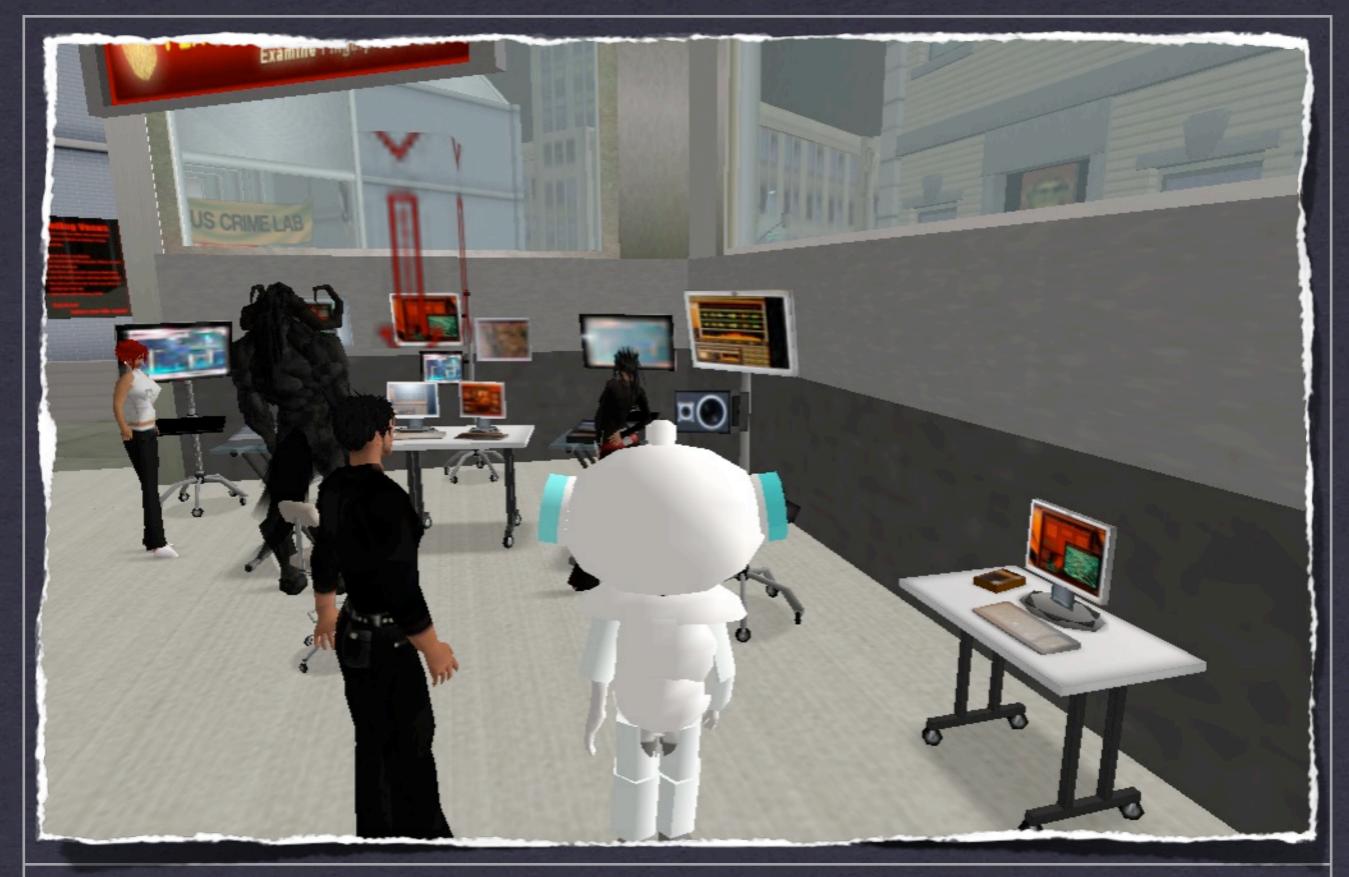

#### 2D) CROSS-MEDIA PROMOTIONS "VIRTUAL CSI:NY" CRIME LAB IN SECOND LIFE TIED TO EPISODE OF TV PROGRAM