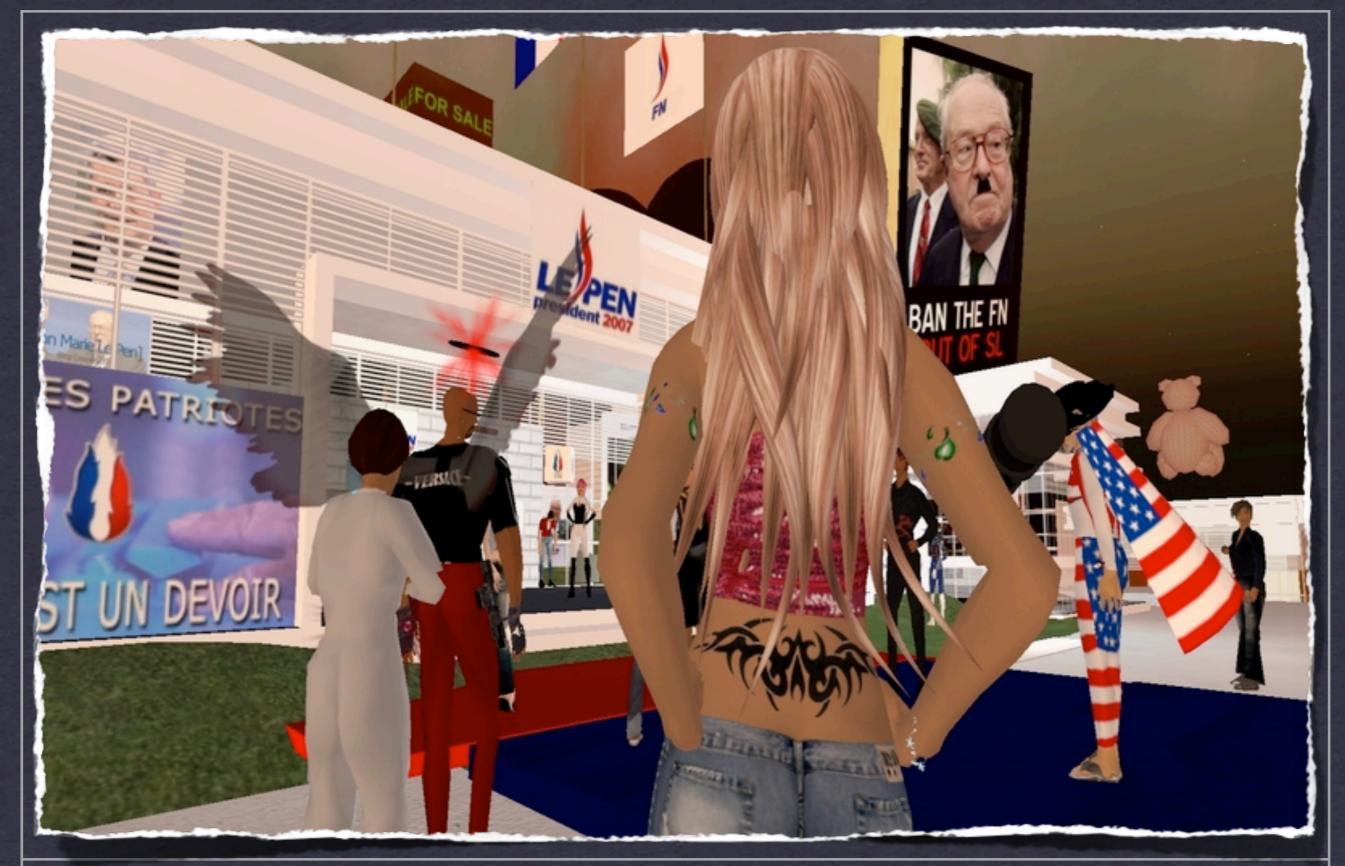

#### 3) DISRUPTIONS AND PROTESTS ARE COMMON "NAKED DWARF" PROTEST MARCH IN WORLD OF WARCRAFT

POLITICAL PROTEST PROTEST AGAINST LE PEN IN SECOND LIFE