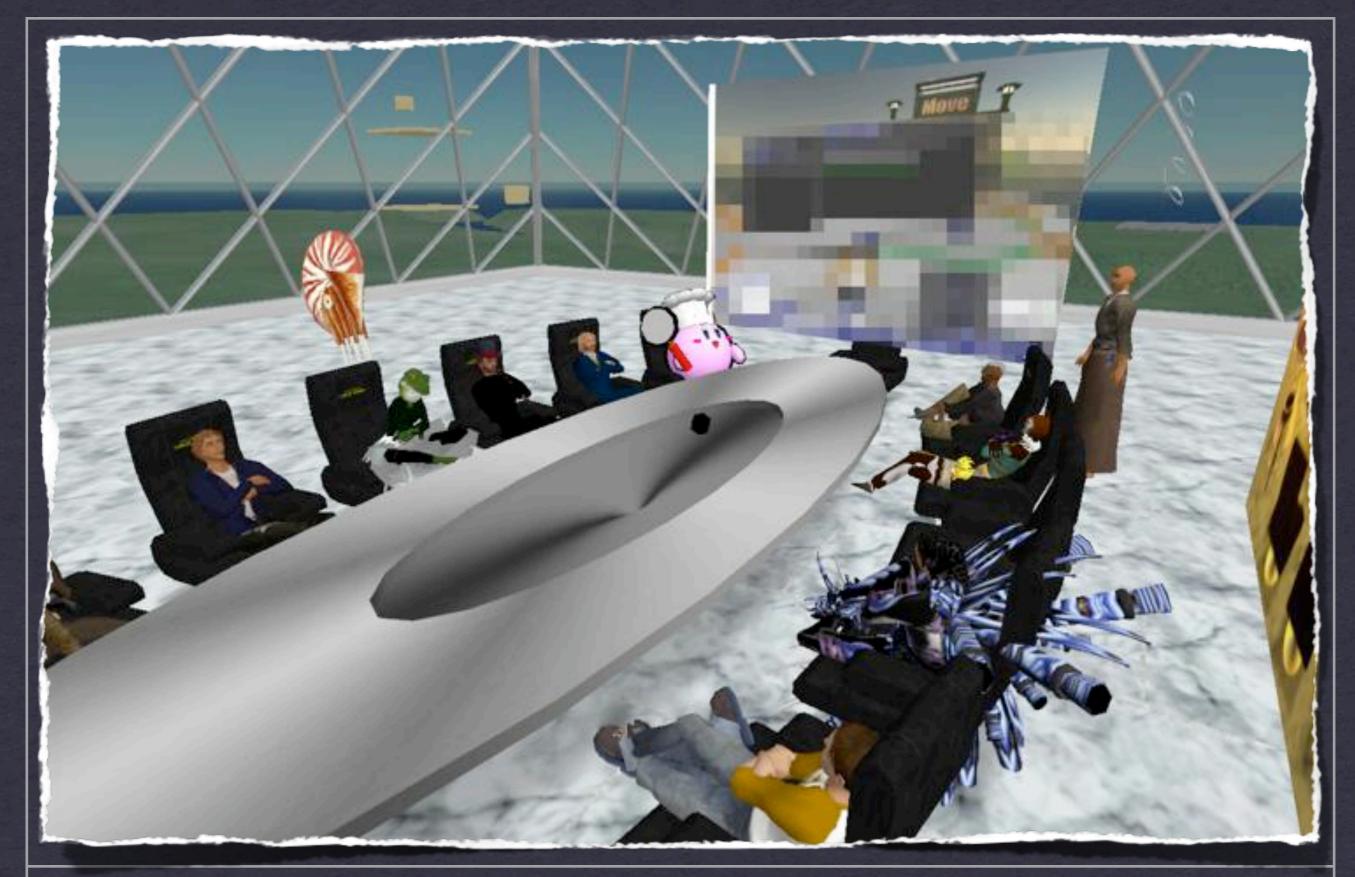

## **4B) CONFERENCING** LINDEN LABS, MAKERS OF SECOND LIFE, HAVE UI DESIGN MEETING IN-WORLD.