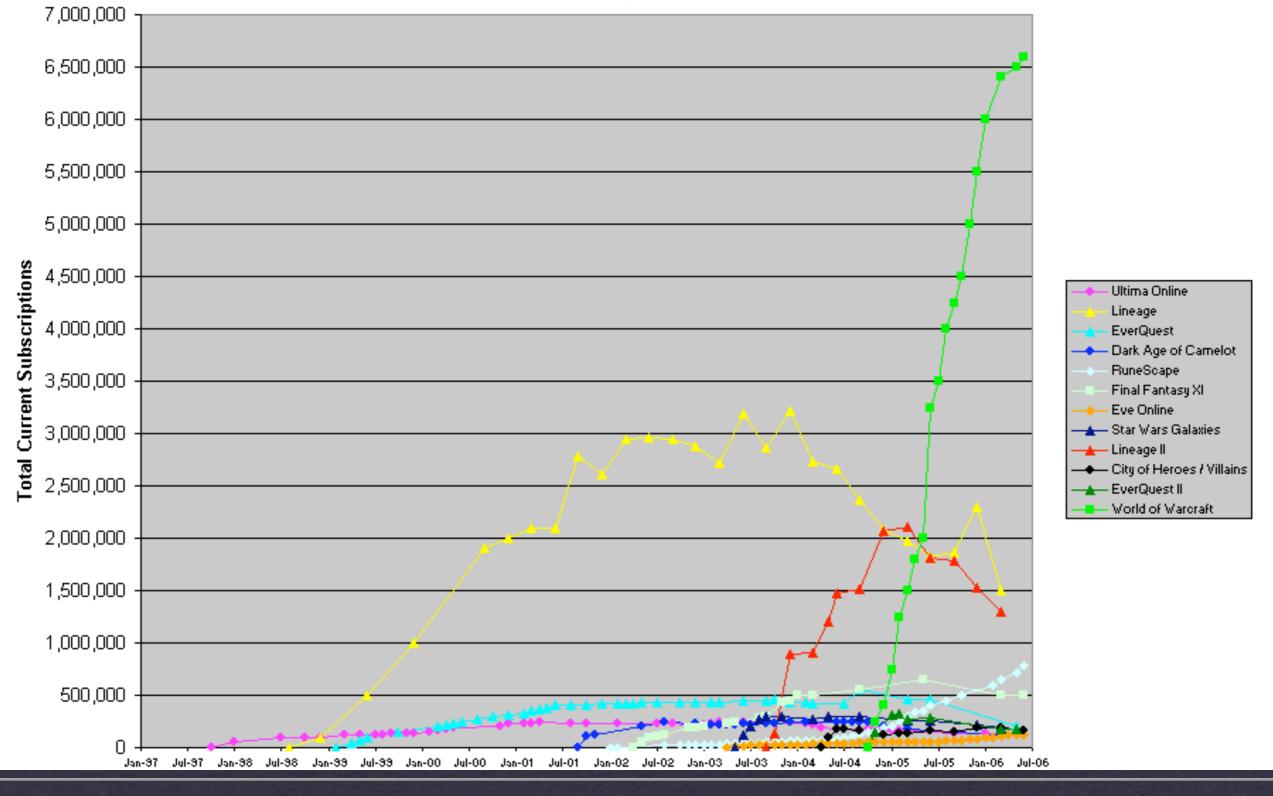

#### Total MMOG Active Subscriptions

#### MMOG Active Subscriptions 21.0 120,000+