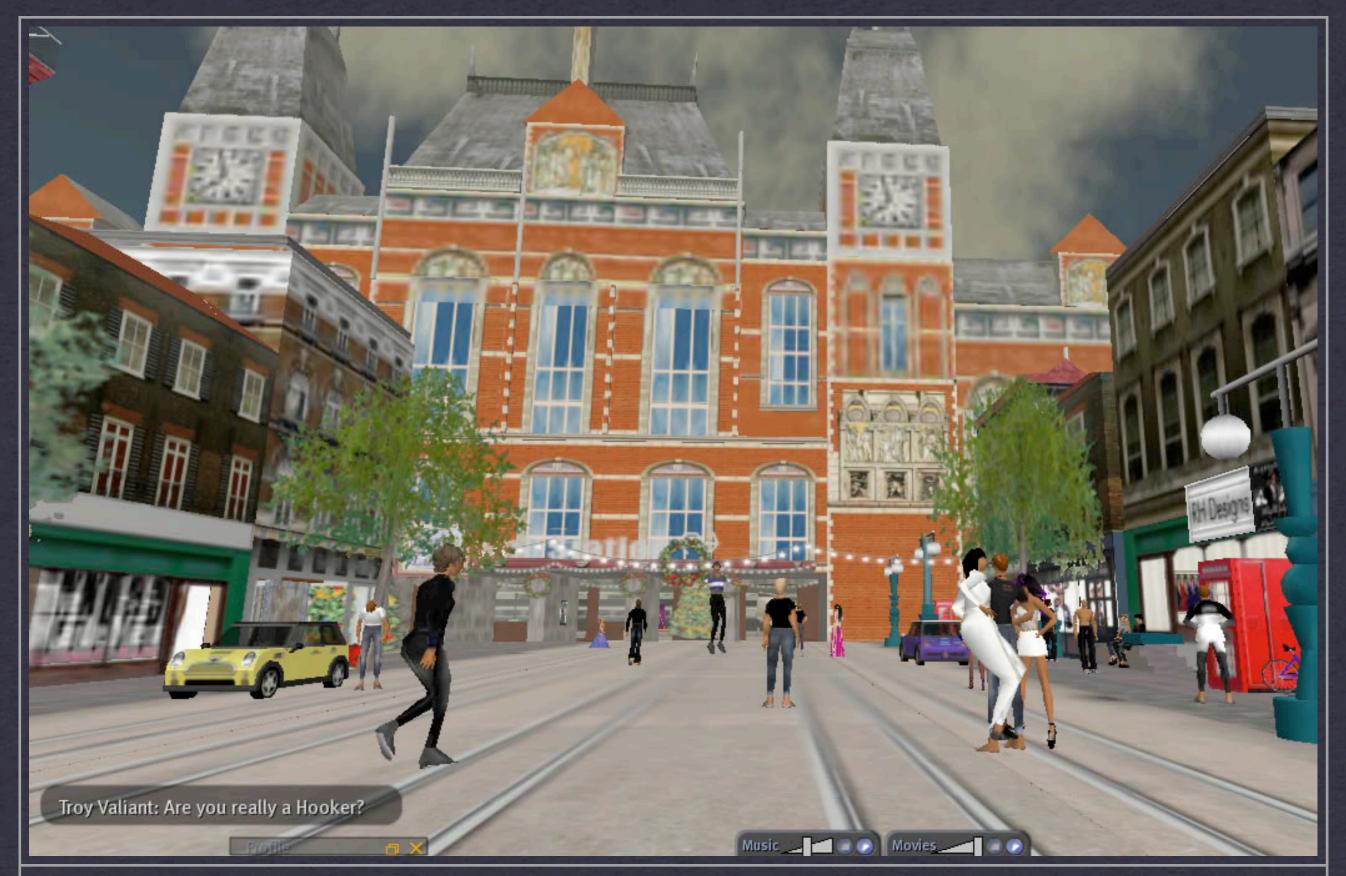

uggests cybersex and gambling are less of a lure than is often assumed.

#### UK to investigate pedophilia in virtual worlds

British cops will be going undercover in Second Life to investigate depictions of adult-child sex and track down pedophiles, according to a report by Channel Five News that is set to air on Tuesday.

#### Greetings from the Virtual Worlds Forum, Europe

aderating four panels at the Virtual Worlds Forum in I you have any questions you'd like me to pose

# TURBOCHARGED SH-AWD"

Search

CHARTS Linden Dollar vs US Dollar

266.5 L\$/USD as of 1:00pm PS

#### Closing Price: 266. Vol: 3.968M 12 Nov 9:30am 7:30am

US Dollars spent in Second Life or \$1,247,742 as of 12:29pm PST



#### SOME BUSINESS MODELS DO FIT IN WELL THE REUTERS SECOND LIFE BUREAU DOES REAL JOURNALISM



#### 5) INAPPROPRIATE BRAND EXPOSURE "AMSTERDAM" IN SECOND LIFE INCLUDES A RED-LIGHT DISTRICT

# **Final Thoughts**

# A few pieces of advice

- \* In-world ventures should fit both your business and the world.
- \* Most of the publicity comes in the initial splash.
- \* If you plan on staying, make your presence active.
- \* Different virtual worlds have very different cultures.
- \* Treat all your customers, virtual and real, with respect.

# Good luck!