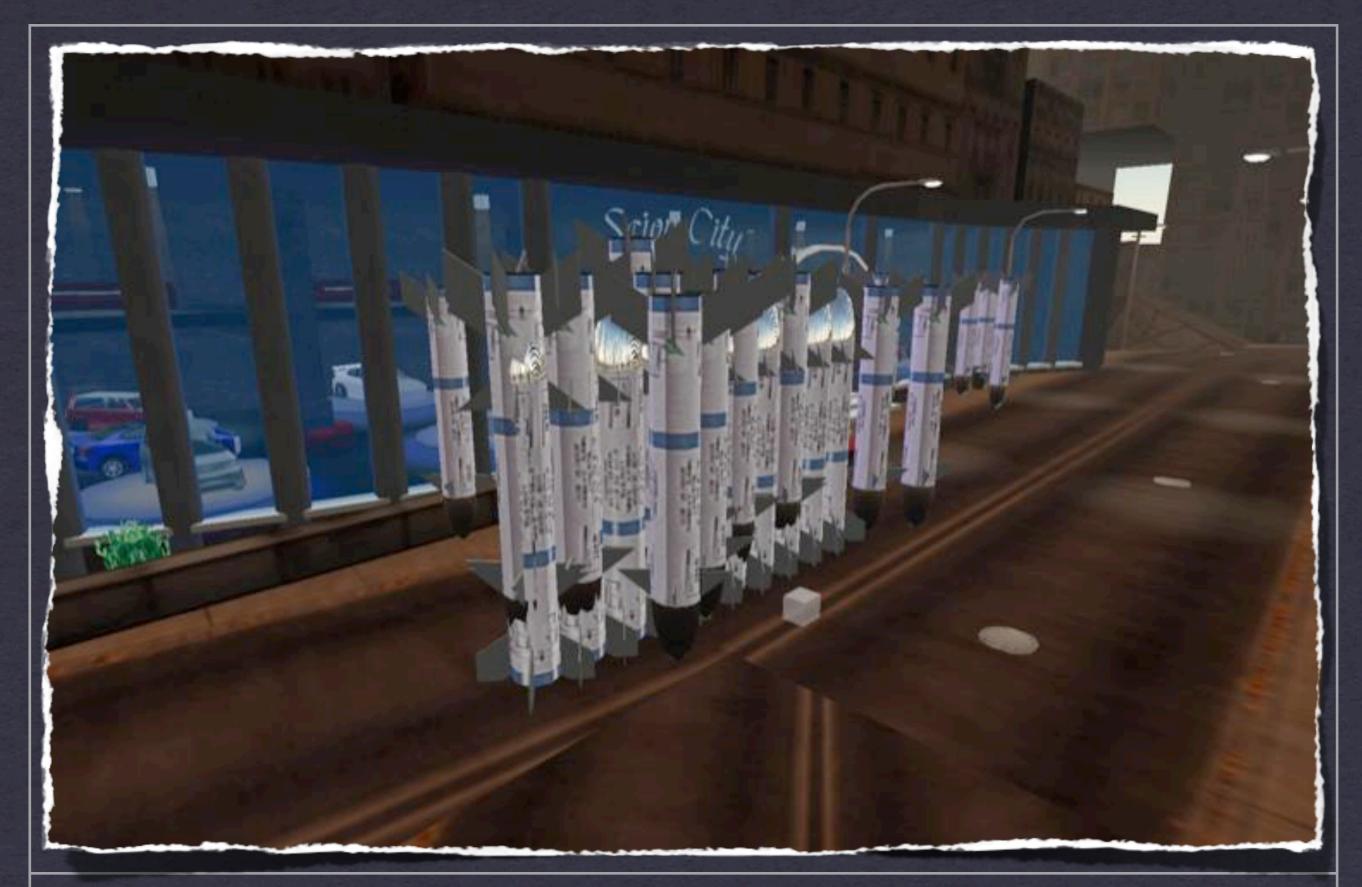

## **VIRTUAL PROTESTS CAN BE ANTI-CORPORATE**

TOYOTA'S SECOND LIFE SHOWROOM IS BESET BY MISSILES MAKING LOUD NOISES